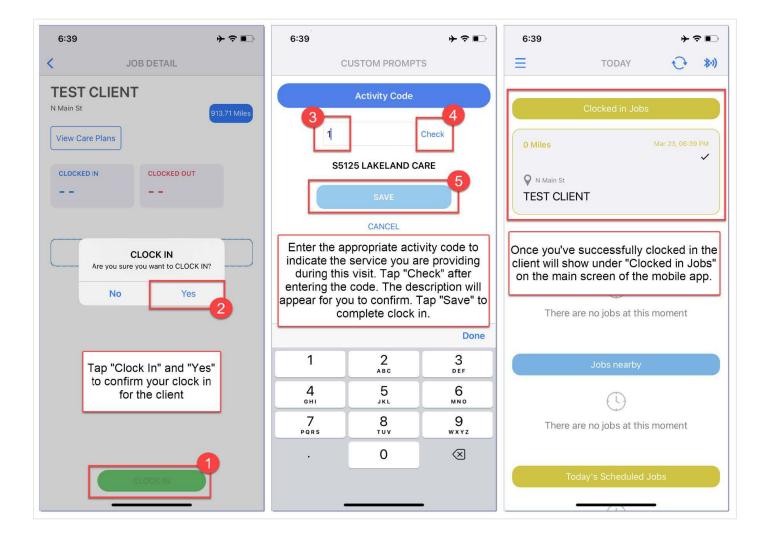

|
| 43            | IRIS T2019 UN U1 Support Emp in Integrated<br>Setting Non Live-in | Supported Employment in Integrated Setting Non Live-in (1-2 Persons) (15 min.)                                                               |
| 44            | IRIS T2041 Support Broker Services                                | Support Broker Services (15 min.)                                                                                                            |
| 49            | IRIS Remote Supp Home Care S5125                                  | Routine Supportive Home Care Non Live-In Remote (15 minutes)                                                                                 |



## Entering Your Activity Code on the Mobile App: