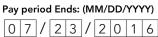

#### TIMESHEET CHECKLIST

- $\Box$  Is my legal name on the TS?
- □ Is my Employer's legal name on the TS?
- Did I fill-in the correct pay period with the correct start and end dates? Example (See schedule for dates):

```
Pay period Begins: (MM/DD/YYYY)
07/10/2016
```

- Did I fill-in the dates for the correct day of the week? Example: July 9th is a Sunday - you would fill the first Sunday as 07/09
- Do I have the correct service code(s) for each day worked?
- Did I review that all my hours are accurate?
- Did I use the correct 15 minute increments to record my work time?
- 15 min. = .25 | 30 min. = .50 | 45 min. = .75
- Did I sign and date my TS? Example: If the last day you worked was July 23rd - you would sign and date the TS as 7/23/yr.
- Did my employer sign and date my TS?
- Did I make sure hours submitted are worked on or before the TS due date and signed date?
- Did I make sure the dates on the TS are for one pay period **ONLY** and do not cross with any other pay periods?
- Did I make sure I did **NOT** use white-out to make corrections?