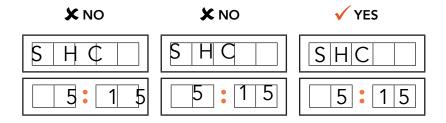

#### MARKING INSTRUCTIONS

- Write in BLACK or BLUE ink only.
- Write as large and legible as possible without touching the sides of the boxes. Do not write outside of the boxes.

## **COMMON SERVICE CODE ABBREVIATIONS**

| SERVICE TYPE                             | ABBREVIATIONS |  |  |
|------------------------------------------|---------------|--|--|
| Supportive Home Care - Routine           | SHC           |  |  |
| Supportive Home Care - Companion<br>Care | сс            |  |  |
| Supportive Home Care - Chores            | С             |  |  |
| Supportive Home Care - Overnight         | 0             |  |  |
| Personal Care                            | PC            |  |  |
| Respite                                  | R             |  |  |