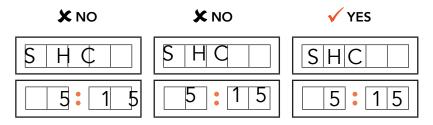

#### MARKING INSTRUCTIONS

- Write in **BLACK** or **BLUE** ink only.
- Write as large and legible as possible without touching the sides of the boxes. **Do not write outside of the boxes.**