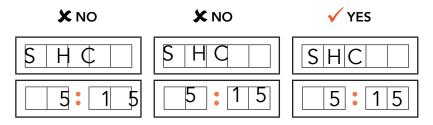

#### MARKING INSTRUCTIONS

- Write in **BLACK** or **BLUE** ink only.
- Write as large and legible as possible without touching the sides of the boxes. **Do not write outside of the boxes.**

## **COMMON SERVICE CODE ABBREVIATIONS**

| SERVICE TYPE                          | ABBREVIATIONS |
|---------------------------------------|---------------|
| Supportive Home Care - Routine        | SHC           |
| Supportive Home Care - Companion Care | СС            |
| Supportive Home Care - Chores         | С             |
| Supportive Home Care - Overnight      | 0             |
| Personal Care                         | PC            |
| Respite                               | R             |