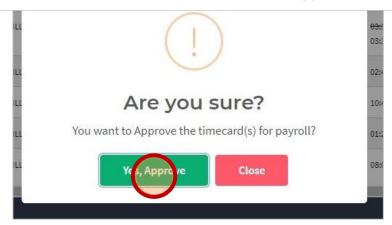

## CareTime: Approve Timecards

5

6

A pop up will appear asking you to confirm the approval. Click "Yes, Approve". The visits on the sheet will then show as "Approved for Payroll"