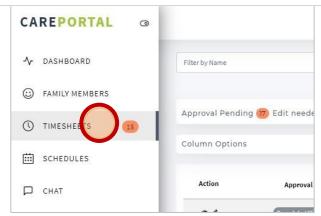

## CareTime: Approve Timecards

In this user guide, we will walk through the steps for participants to approve their workers' timesheets.

- Navigate to: <a href="https://careportal.caretimeapp.com/#/timelog">https://careportal.caretimeapp.com/#/timelog</a>
- 2 To approve the timecards for a particular pay period, Click on "TIMESHEETS".