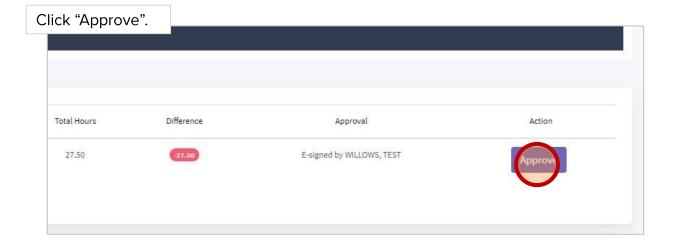

## CareTime: Approve Timecards

5

6

A pop up will appear asking you to confirm the approval. Click "Yes, Approve". The visits on the sheet will then show as "Approved for Payroll"