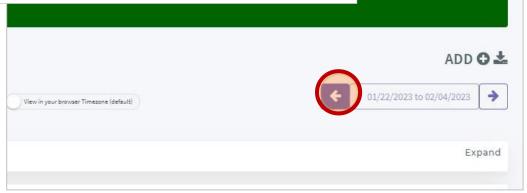

Navigate to the pay period that you are looking to approve by using the arrows in the top right corner.

Once you open the timesheet to approve, first e-sign the timesheet by checking the box by "Click here to E-Sign".