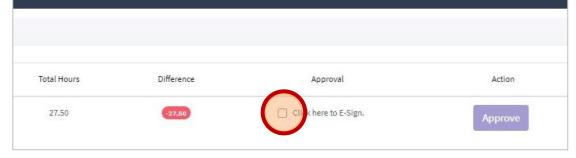

Navigate to the pay period that you are looking to approve by using the arrows in the top right corner.

Once you open the timesheet to approve, first e-sign the timesheet by checking the box by "Click here to E-Sign".