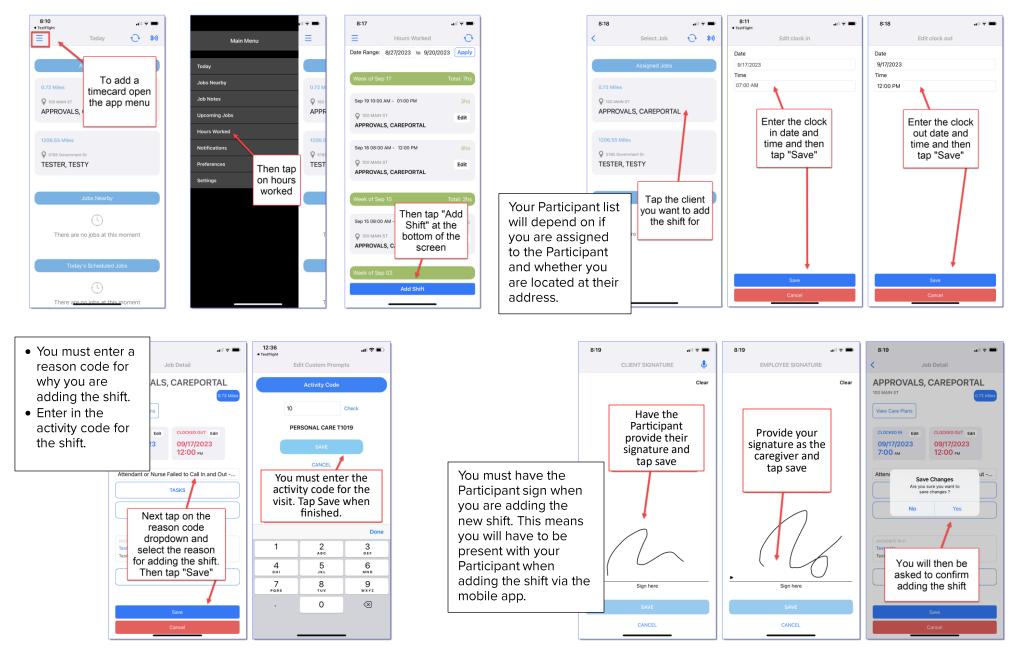

#### Add a Shift

### **CareTime:** Mobile App Instructions

...l 🕆 🔳

code and tapped save,

the app will ask you to confirm