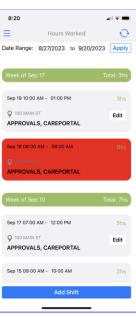

### Edit a Shift

CB - Duplicates/overlapping

CB - Forgot to clock in

When you go to edit a shift, you may find that you are unable to edit the shift. This would occur for one of several reasons:

- Premier will only enable shift edits for up to 90 days. If the shift was more than 90 days ago, you will not be able to edit it.
- Premier will allow for 2 shift edits per shift. If you exceed 2 edits on a shift, you will be unable to make additional edits.
- If the shift appears in bright red on your hours worked page, it has been inactivated and cannot be edited.