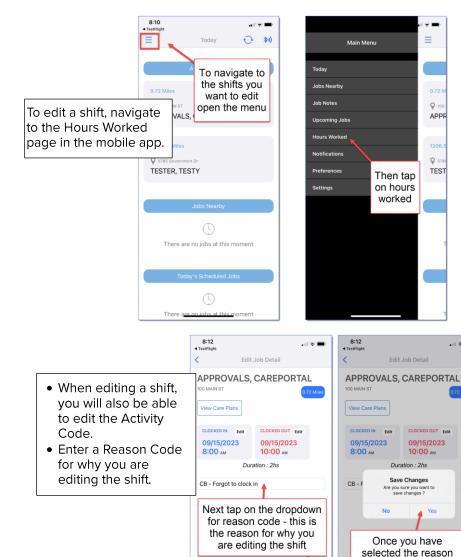

### Edit a Shift

CB - Duplicates/overlapping

CB - Forgot to clock in

When you go to edit a shift, you may find that you are unable to edit the shift. This would occur for one of several reasons:

- Premier will only enable shift edits for up to 90 days. If the shift was more than 90 days ago, you will not be able to edit it.
- Premier will allow for 2 shift edits per shift. If you exceed 2 edits on a shift, you will be unable to make additional edits.
- If the shift appears in bright red on your hours worked page, it has been inactivated and cannot be edited.