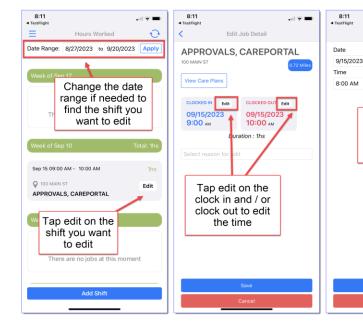

### Edit a Shift

CB - Duplicates/overlapping

CB - Forgot to clock in

When you go to edit a shift, you may find that you are unable to edit the shift. This would occur for one of several reasons:

- Premier will only enable shift edits for up to 90 days. If the shift was more than 90 days ago, you will not be able to edit it.
- Premier will allow for 2 shift edits per shift. If you exceed 2 edits on a shift, you will be unable to make additional edits.
- If the shift appears in bright red on your hours worked page, it has been inactivated and cannot be edited.

al 🕆 🔳

Edit clock in

Change the

time and then

tap "Save"

Page 2 of 2