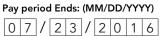

### **TIMESHEET CHECK-LIST**

- $\Box$  Is my legal name on the TS?
- □ Is my Employer's legal name on the TS?
- Did I fill-in the correct pay period with the correct start and end dates? Example (See schedule for dates):

```
Pay period Begins: (MM/DD/YYYY)
07/10/2016
```

- Did I fill-in the dates for the correct day of the week?
- Example: July 9th is a Sunday you would fill the first Sunday as 07/09
- Do I have the correct service code(s) for each day worked?
- Did I review that all my hours are accurate?
- Did I use the correct 15 minute increments to record my work time?
- 15 min. = .25 | 30 min. = .50 | 45 min. = .75
- Did I sign and date my TS? Example: If the last day you worked was July 23rd - you would sign and date the TS as 7/23/yr.
- Did my employer sign and date my TS?
- Did I make sure hours submitted are worked on or before the TS due date and signed date?
- Did I make sure the dates on the TS are for one pay period **ONLY** and do not cross with any other pay periods?
- Did I make sure I did **NOT** use white-out to make corrections?