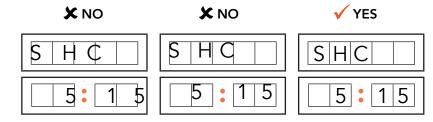

### MARKING INSTRUCTIONS

- Write in **BLACK** or **BLUE** ink only.
- Write as large and legible as possible without touching the sides of the boxes. Do not write outside of the boxes.

# COMMON SERVICE CODE ABBREVIATIONS

| SERVICE TYPE                             | ABBREVIATIONS |
|------------------------------------------|---------------|
| Supportive Home Care - Routine           | SHC           |
| Supportive Home Care - Supervision       | SS            |
| Supportive Home Care - Companion<br>Care | сс            |
| Supportive Home Care - Chores            | с             |
| Supportive Home Care - Overnight         | 0             |
| Personal Care                            | PC            |
| Respite                                  | R             |