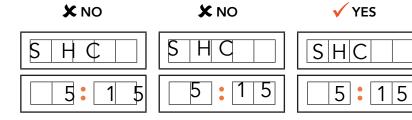

## MARKING INSTRUCTIONS

- Write in **BLACK** or **BLUE** ink only.
- Write as large and legible as possible without touching the sides of the boxes. Do not write outside of the boxes.